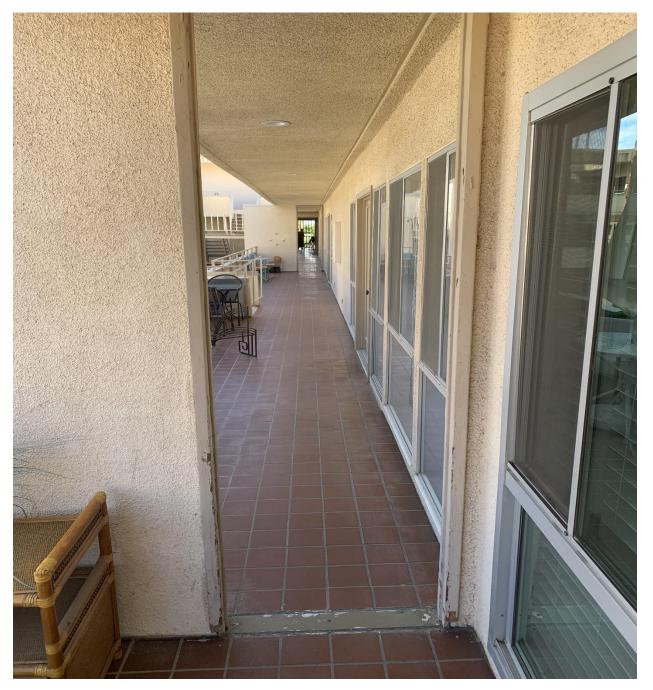

## Loose tile near p7 courtyard side

Paint 3<sup>rd</sup> floor northwest stairway door and elevator

Paint corner of stairway near 101.... Maybe all of the stairway rails need attention.

Loose/cracked tiles between both 120 and 121 and the pool area. One area photographed here.