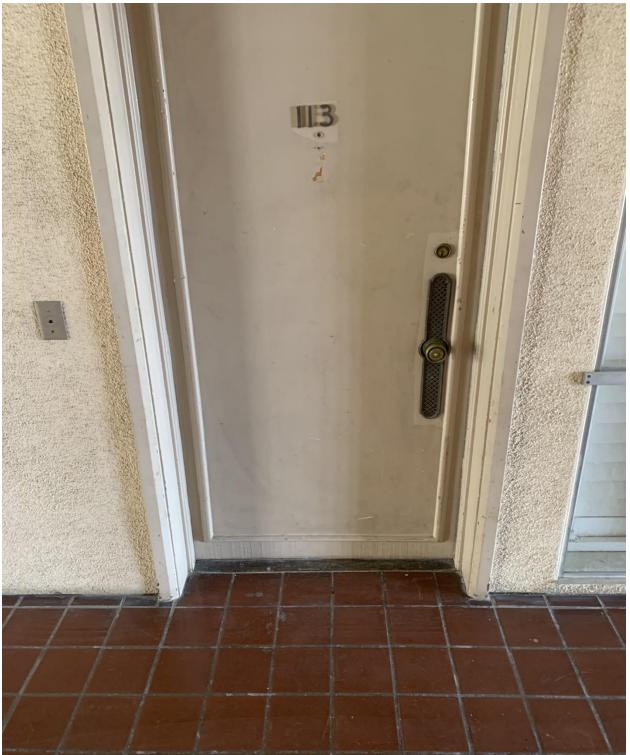

### Paint Door 116

Paint elevator door 1<sup>st</sup> floor east

Paint Door 113