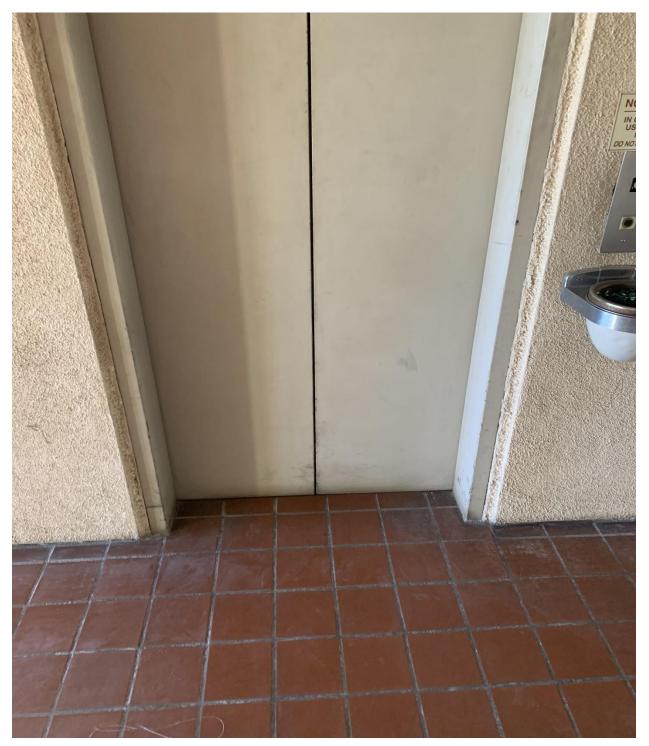

### Paint Door 116

Paint elevator door 1<sup>st</sup> floor east

Paint Door 113