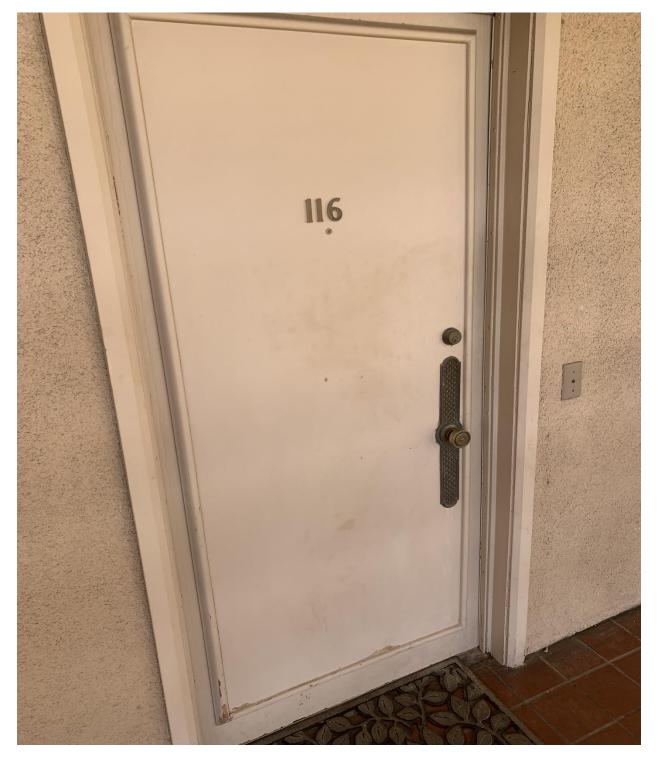

### Paint Door 116

Paint elevator door 1<sup>st</sup> floor east

Paint Door 113