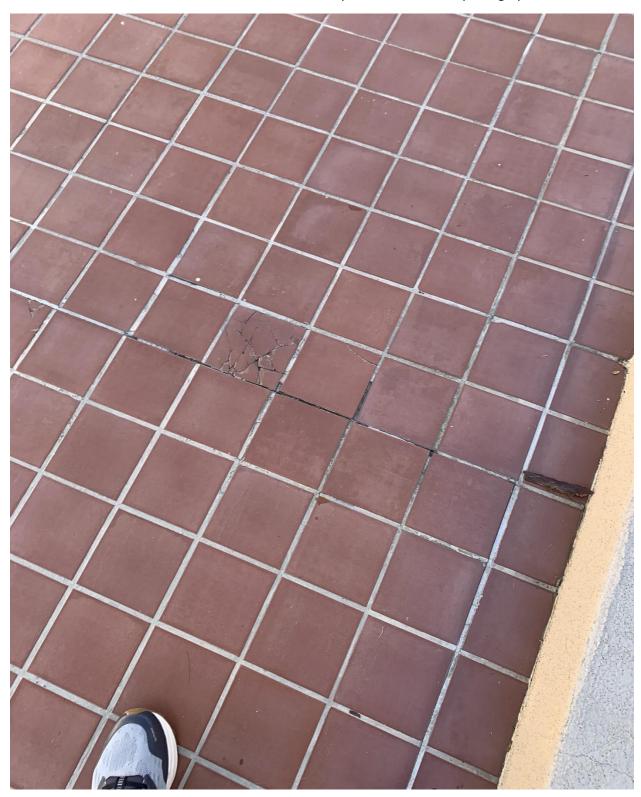

3<sup>rd</sup> floor near 312 courtyard side, match paint near downspout and windowsill.

Loose tile near p10 courtside

Loose tile near P8 courtyard side.

## Loose tile near p7 courtyard side

Paint 3<sup>rd</sup> floor northwest stairway door and elevator

Paint corner of stairway near 101.... Maybe all of the stairway rails need attention.

Loose/cracked tiles between both 120 and 121 and the pool area. One area photographed here.