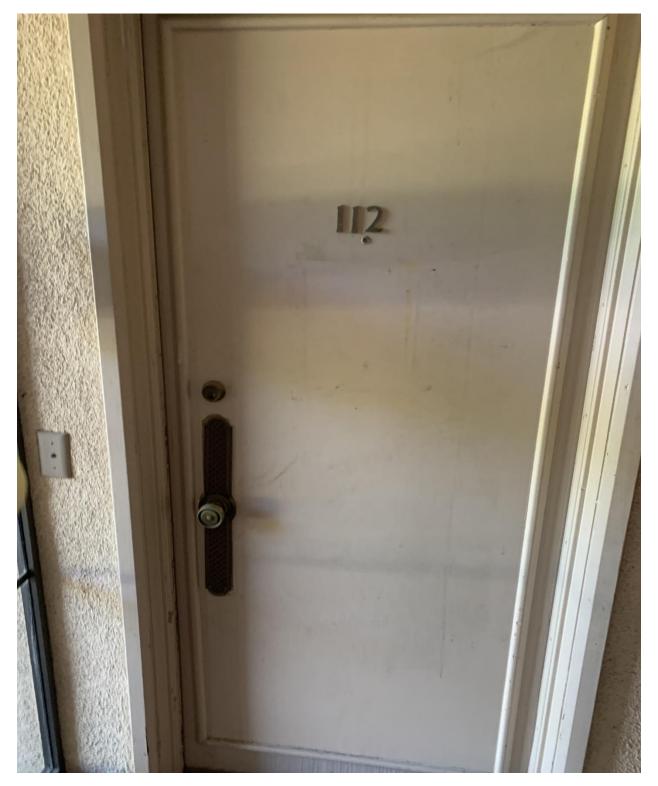

### Paint Door 112

Match Paint outside 110

Paint Door 108

First floor northwest fix non-closing trash room door