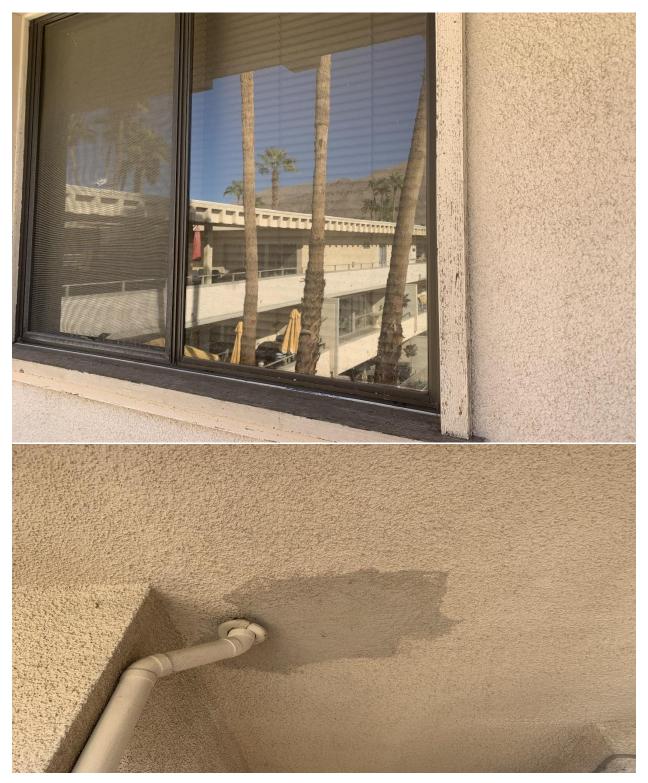

3<sup>rd</sup> floor near 312 courtyard side, match paint near downspout and windowsill.

Loose tile near p10 courtside

Loose tile near P8 courtyard side.