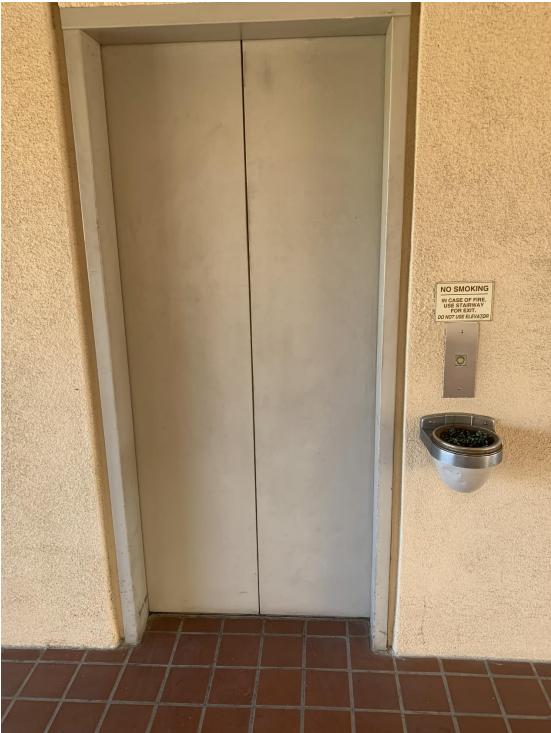

207 Paint door 208 Paint door 216 Paint door PAINT 2nd floor East Side stair access and elevator door

Match paint next to 202

Paint pass-thru between 222 and 221

Cracked Light west side of 313 (courtyard side)

## Loose tile near p7 courtyard side

Paint 3<sup>rd</sup> floor northwest stairway door and elevator

Paint corner of stairway near 101.... Maybe all of the stairway rails need attention.

Loose/cracked tiles between both 120 and 121 and the pool area. One area photographed here.