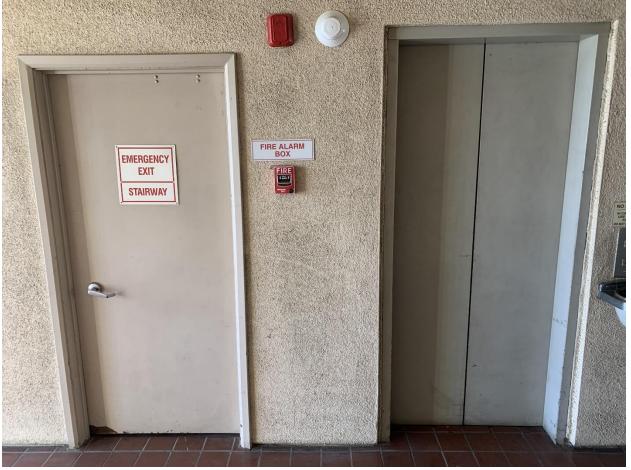

207 Paint door 208 Paint door 216 Paint door PAINT 2nd floor East Side stair access and elevator door

Match paint next to 202

Paint pass-thru between 222 and 221

Cracked Light west side of 313 (courtyard side)