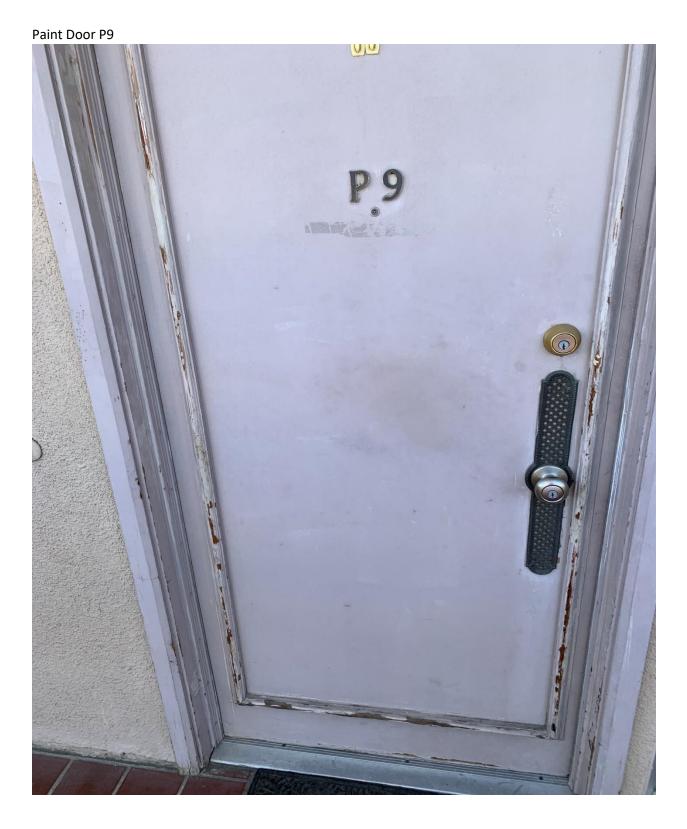

ide of 313 (courtyard side)



3<sup>rd</sup> floor near 312 courtyard side, match paint near downspout and windowsill.



Loose tile near p10 courtside



Loose tile near P8 courtyard side.



## Loose tile near p7 courtyard side





Paint 3<sup>rd</sup> floor northwest stairway door and elevator





Paint corner of stairway near 101.... Maybe all of the stairway rails need attention.



Loose/cracked tiles between both 120 and 121 and the pool area. One area photographed here.

### Paint Door 116



Paint elevator door 1<sup>st</sup> floor east



Paint Door 113



### Paint Door 112



Match Paint outside 110



Paint Door 108



First floor northwest fix non-closing trash room door



### Patch/match concrete at entrance



# Oops plate in lobby



Lobby elevator paint (no picture)



#### Fix wall