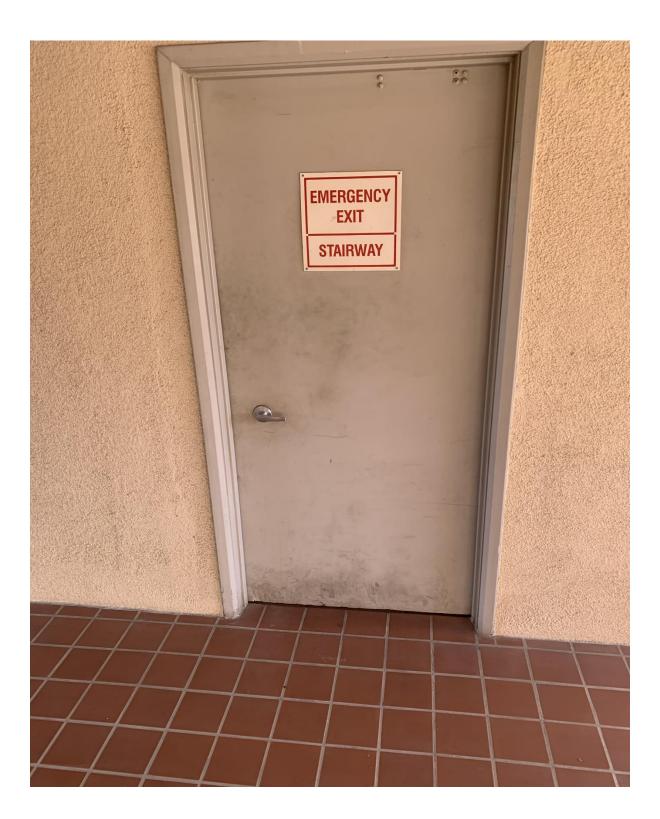

## Loose tile near p7 courtyard side

Paint 3<sup>rd</sup> floor northwest stairway door and elevator

Paint corner of stairway near 101.... Maybe all of the stairway rails need attention.

Loose/cracked tiles between both 120 and 121 and the pool area. One area photographed here.