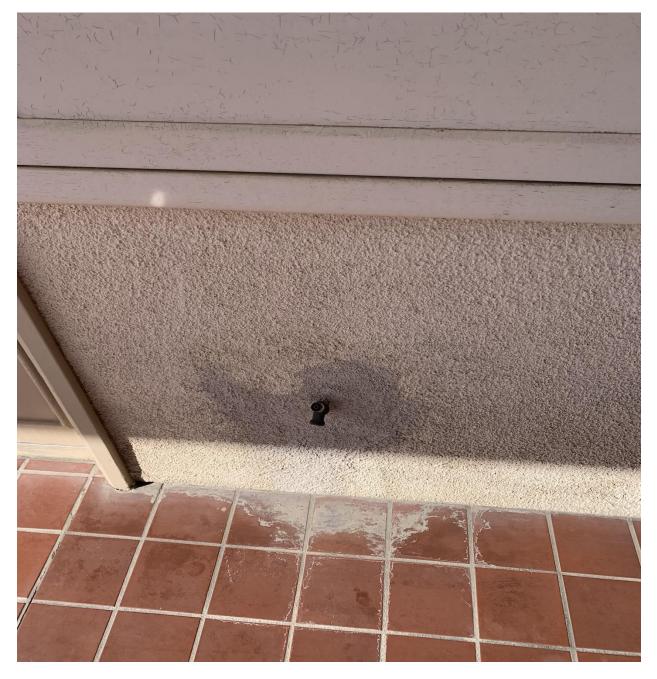

3<sup>rd</sup> floor near 312 courtyard side, match paint near downspout and windowsill.

Loose tile near p10 courtside

Loose tile near P8 courtyard side.