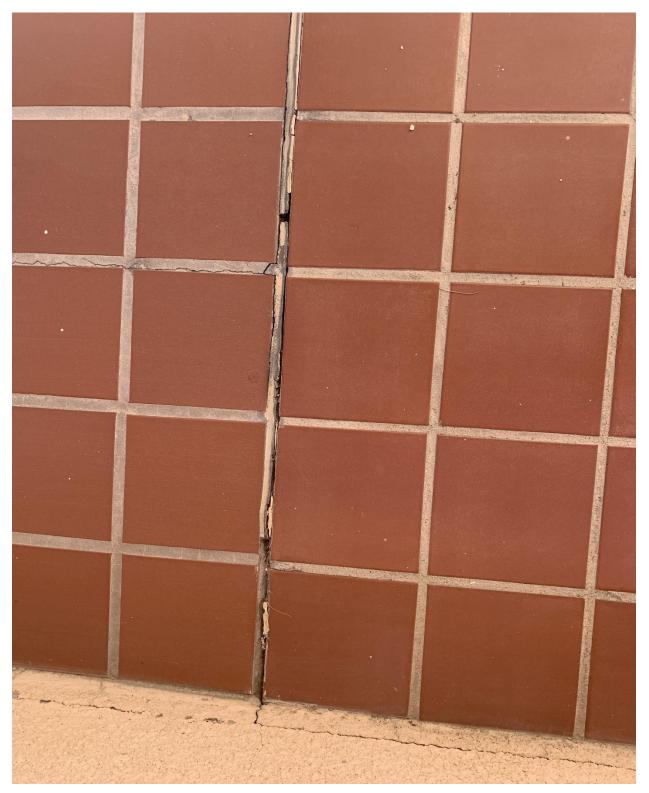

## Loose tile near p7 courtyard side

Paint 3<sup>rd</sup> floor northwest stairway door and elevator

Paint corner of stairway near 101.... Maybe all of the stairway rails need attention.

Loose/cracked tiles between both 120 and 121 and the pool area. One area photographed here.