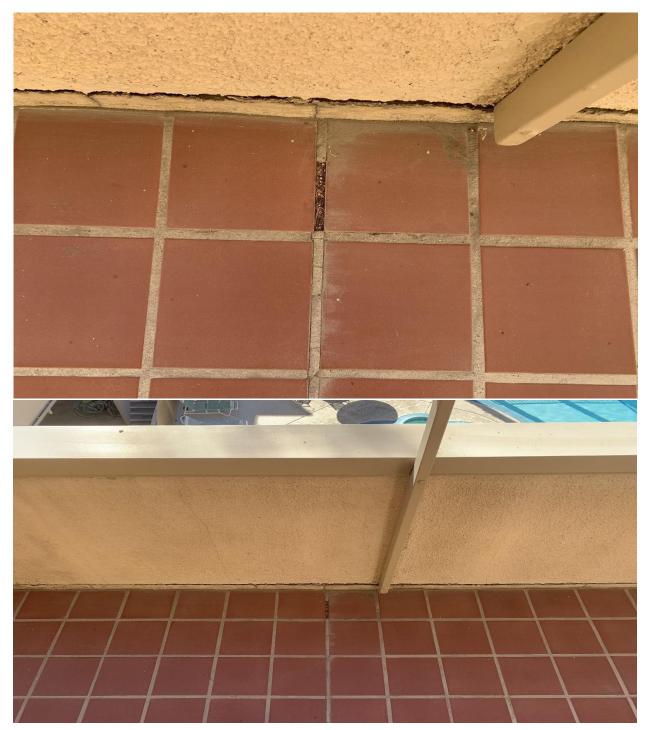

3<sup>rd</sup> floor near 312 courtyard side, match paint near downspout and windowsill.

Loose tile near p10 courtside

Loose tile near P8 courtyard side.

## Loose tile near p7 courtyard side

Paint 3<sup>rd</sup> floor northwest stairway door and elevator

Paint corner of stairway near 101.... Maybe all of the stairway rails need attention.

Loose/cracked tiles between both 120 and 121 and the pool area. One area photographed here.