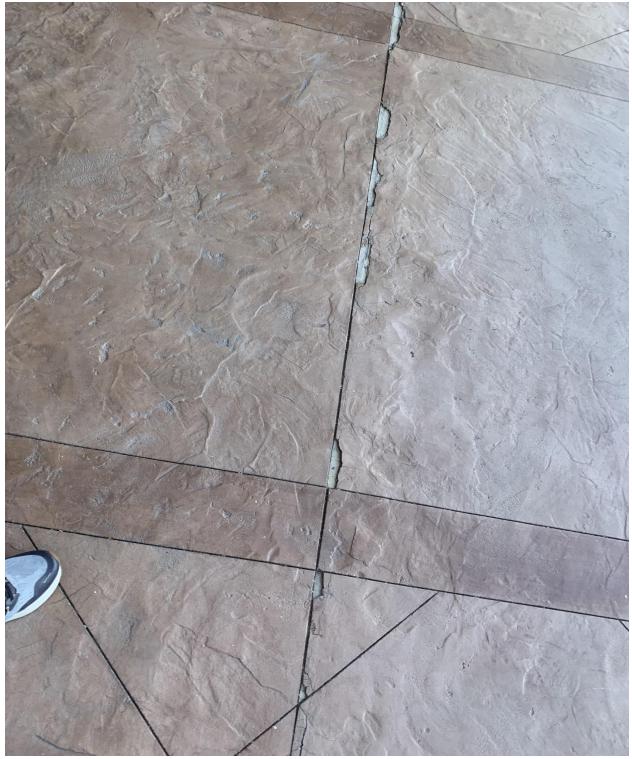

Paint pass-thru between 222 and 221



Cracked Light west side of 313 (courtyard side)



3<sup>rd</sup> floor near 312 courtyard side, match paint near downspout and windowsill.



Loose tile near p10 courtside



Loose tile near P8 courtyard side.



## Loose tile near p7 courtyard side





Paint 3<sup>rd</sup> floor northwest stairway door and elevator





Paint corner of stairway near 101.... Maybe all of the stairway rails need attention.



Loose/cracked tiles between both 120 and 121 and the pool area. One area photographed here.

### Paint Door 116



Paint elevator door 1<sup>st</sup> floor east



Paint Door 113



### Paint Door 112



Match Paint outside 110



Paint Door 108



First floor northwest fix non-closing trash room door



### Patch/match concrete at entrance



# Oops plate in lobby



Lobby elevator paint (no picture)



#### Fix wall