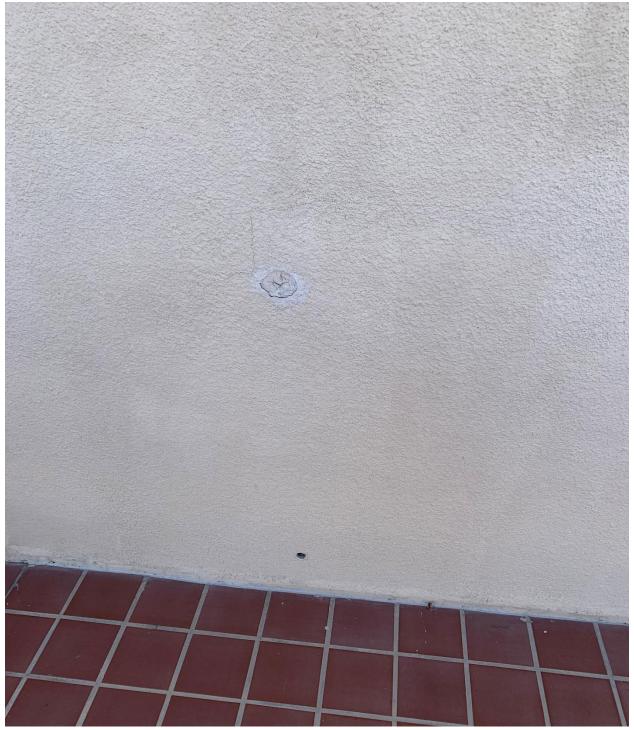

yard side)



3<sup>rd</sup> floor near 312 courtyard side, match paint near downspout and windowsill.



Loose tile near p10 courtside



Loose tile near P8 courtyard side.



## Loose tile near p7 courtyard side





Paint 3<sup>rd</sup> floor northwest stairway door and elevator





Paint corner of stairway near 101.... Maybe all of the stairway rails need attention.



Loose/cracked tiles between both 120 and 121 and the pool area. One area photographed here.

### Paint Door 116



Paint elevator door 1<sup>st</sup> floor east



Paint Door 113



### Paint Door 112



Match Paint outside 110



Paint Door 108



First floor northwest fix non-closing trash room door



### Patch/match concrete at entrance



# Oops plate in lobby



Lobby elevator paint (no picture)



#### Fix wall