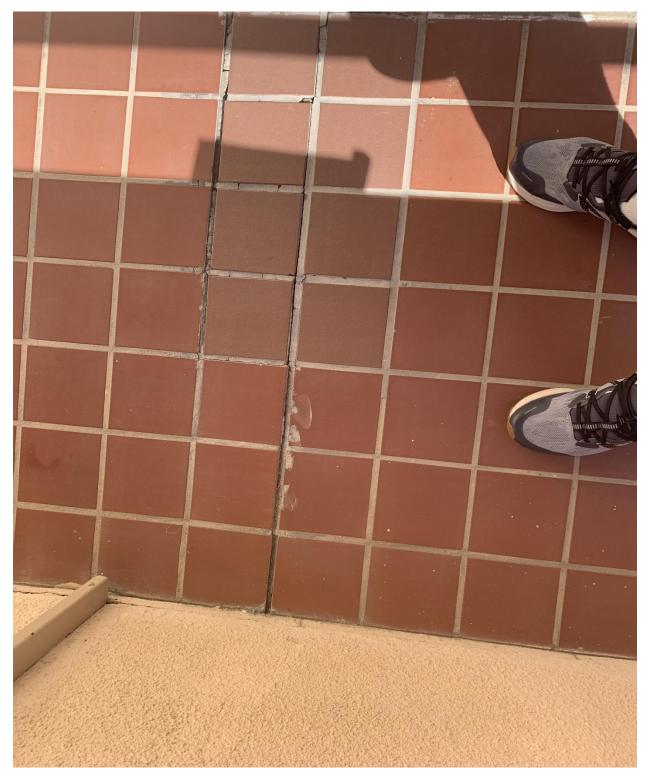

## Loose tile near p7 courtyard side

Paint 3<sup>rd</sup> floor northwest stairway door and elevator

Paint corner of stairway near 101.... Maybe all of the stairway rails need attention.

Loose/cracked tiles between both 120 and 121 and the pool area. One area photographed here.