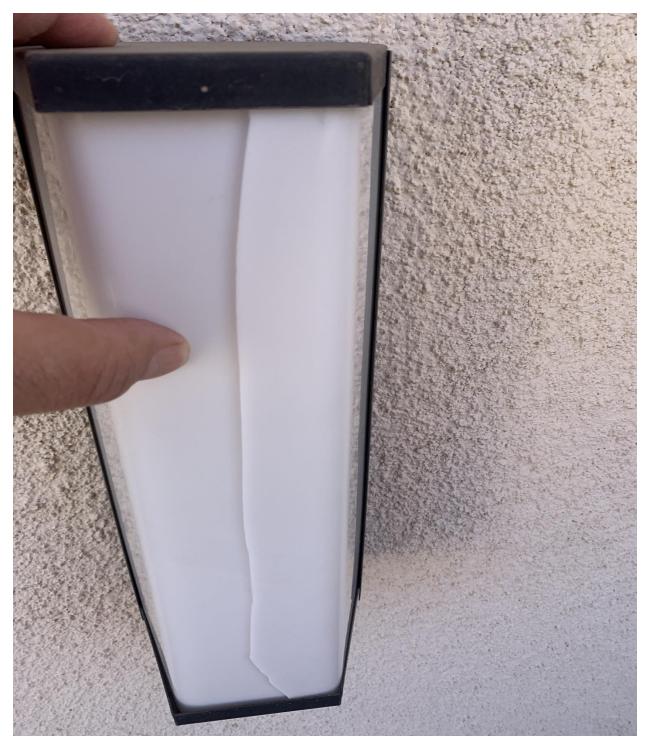

207 Paint door 208 Paint door 216 Paint door PAINT 2nd floor East Side stair access and elevator door



Match paint next to 202



Paint pass-thru between 222 and 221



Cracked Light west side of 313 (courtyard side)



3<sup>rd</sup> floor near 312 courtyard side, match paint near downspout and windowsill.



Loose tile near p10 courtside



Loose tile near P8 courtyard side.



## Loose tile near p7 courtyard side





Paint 3<sup>rd</sup> floor northwest stairway door and elevator





Paint corner of stairway near 101.... Maybe all of the stairway rails need attention.



Loose/cracked tiles between both 120 and 121 and the pool area. One area photographed here.

### Paint Door 116



Paint elevator door 1<sup>st</sup> floor east



Paint Door 113



### Paint Door 112



Match Paint outside 110



Paint Door 108



First floor northwest fix non-closing trash room door



### Patch/match concrete at entrance



# Oops plate in lobby



Lobby elevator paint (no picture)



#### Fix wall