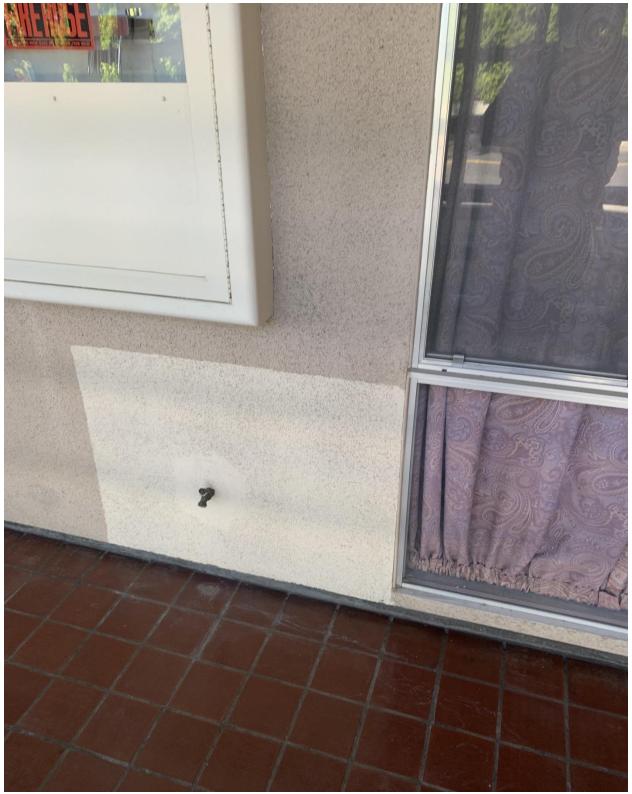

### Paint Door 112

Match Paint outside 110

Paint Door 108

First floor northwest fix non-closing trash room door