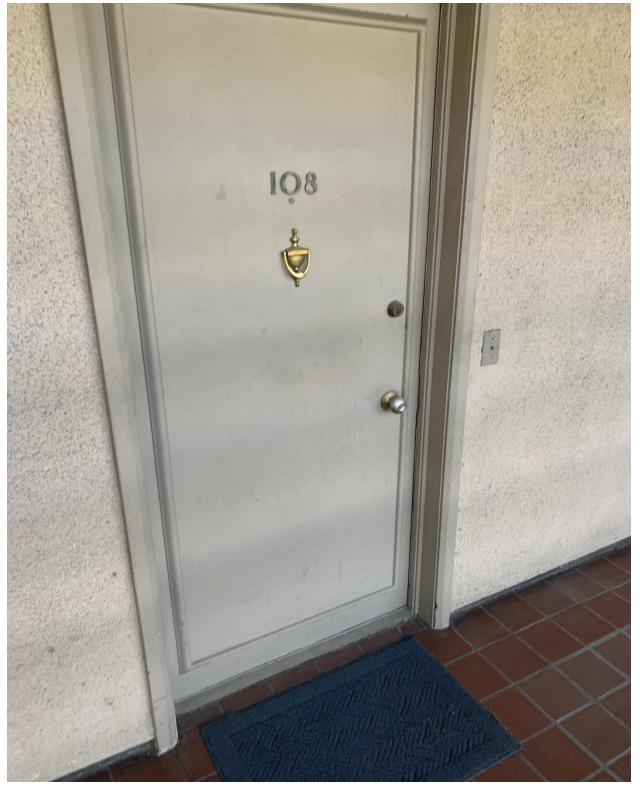

### Paint Door 112

Match Paint outside 110

Paint Door 108

First floor northwest fix non-closing trash room door